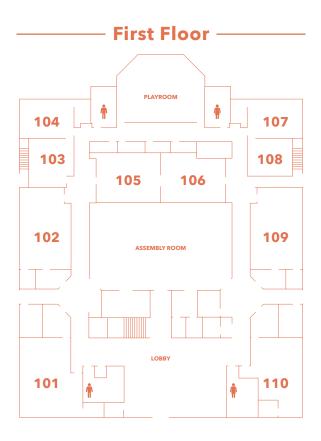

## Nurseries

| Babies     | WW Nursery 1           |
|------------|------------------------|
| Crawlers   | WW Nursery 2           |
| Walkers    | 105, 106               |
| 2 Year Old | 104, 107               |
| <b>D</b>   | et a substant substant |

## Preschool & Elementary

| 8:15 Service                                                                                                                              | Boys                                                                       | Girls                                                                       |
|-------------------------------------------------------------------------------------------------------------------------------------------|----------------------------------------------------------------------------|-----------------------------------------------------------------------------|
| 3 Year Olds                                                                                                                               | 102                                                                        | 102                                                                         |
| Pre-K                                                                                                                                     | 101                                                                        | 101                                                                         |
| Kindergarten                                                                                                                              | 201                                                                        | 201                                                                         |
| 1st-2nd Grade                                                                                                                             | 203                                                                        | 213                                                                         |
| 3rd-4th Grade                                                                                                                             | 205                                                                        | 211                                                                         |
| 5th-6th Grade                                                                                                                             | 207                                                                        | 209                                                                         |
| 9:45 Classes                                                                                                                              | Boys                                                                       | Girls                                                                       |
| 3 Year Olds                                                                                                                               | 102                                                                        | 109                                                                         |
| Pre-K                                                                                                                                     | 101                                                                        | 110                                                                         |
| Kindergarten                                                                                                                              | 201                                                                        | 215                                                                         |
| 9:45 Sunday Rally                                                                                                                         | Combined                                                                   |                                                                             |
| 1st-6th Grade                                                                                                                             | Assembly Room                                                              |                                                                             |
| 10:45 Service                                                                                                                             | Boys                                                                       | Girls                                                                       |
|                                                                                                                                           |                                                                            |                                                                             |
| 3 Year Olds                                                                                                                               | 102                                                                        | 109                                                                         |
| 3 Year Olds<br>Pre-K                                                                                                                      | 102<br>101                                                                 | 109<br>110                                                                  |
|                                                                                                                                           |                                                                            |                                                                             |
| Pre-K                                                                                                                                     | 101                                                                        | 110                                                                         |
| Pre-K<br>Kindergarten                                                                                                                     | 101<br>201                                                                 | 110<br>215                                                                  |
| Pre-K<br>Kindergarten<br>1st Grade                                                                                                        | 101<br>201<br>202                                                          | 110<br>215<br>214                                                           |
| Pre-K<br>Kindergarten<br>1st Grade<br>2nd Grade                                                                                           | 101<br>201<br>202<br>203                                                   | 110<br>215<br>214<br>213                                                    |
| Pre-K<br>Kindergarten<br>1st Grade<br>2nd Grade<br>3rd Grade                                                                              | 101<br>201<br>202<br>203<br>204                                            | 110<br>215<br>214<br>213<br>212                                             |
| Pre-K<br>Kindergarten<br>1st Grade<br>2nd Grade<br>3rd Grade<br>4th Grade                                                                 | 101<br>201<br>202<br>203<br>204<br>205                                     | 110<br>215<br>214<br>213<br>212<br>211                                      |
| Pre-K<br>Kindergarten<br>1st Grade<br>2nd Grade<br>3rd Grade<br>4th Grade<br>5th Grade                                                    | 101<br>201<br>202<br>203<br>204<br>205<br>206                              | 110<br>215<br>214<br>213<br>212<br>211<br>210                               |
| Pre-K<br>Kindergarten<br>1st Grade<br>2nd Grade<br>3rd Grade<br>4th Grade<br>5th Grade<br>6th Grade                                       | 101<br>201<br>202<br>203<br>204<br>205<br>206<br>207                       | 110<br>215<br>214<br>213<br>212<br>211<br>210<br>209                        |
| Pre-K<br>Kindergarten<br>1st Grade<br>2nd Grade<br>3rd Grade<br>4th Grade<br>5th Grade<br>6th Grade<br><b>5:00 Service</b>                | 101<br>201<br>202<br>203<br>204<br>205<br>206<br>207<br><b>Boys</b>        | 110<br>215<br>214<br>213<br>212<br>211<br>210<br>209<br><b>Girls</b>        |
| Pre-K<br>Kindergarten<br>1st Grade<br>2nd Grade<br>3rd Grade<br>4th Grade<br>5th Grade<br>6th Grade<br><b>5:00 Service</b><br>3 Year Olds | 101<br>201<br>202<br>203<br>204<br>205<br>206<br>207<br><b>Boys</b><br>102 | 110<br>215<br>214<br>213<br>212<br>211<br>210<br>209<br><b>Girls</b><br>102 |