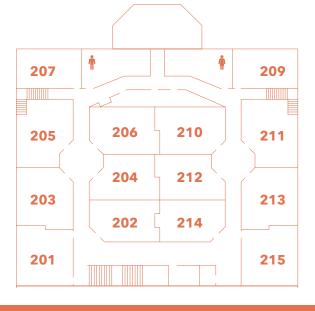

## Preschool & Elementary

| 8:15 Service                                                                                                                              | Boys                                                                       | Girls                                                                       |
|-------------------------------------------------------------------------------------------------------------------------------------------|----------------------------------------------------------------------------|-----------------------------------------------------------------------------|
| 3 Year Olds                                                                                                                               | 102                                                                        | 102                                                                         |
| Pre-K                                                                                                                                     | 101                                                                        | 101                                                                         |
| Kindergarten                                                                                                                              | 201                                                                        | 201                                                                         |
| 1st-2nd Grade                                                                                                                             | 203                                                                        | 213                                                                         |
| 3rd-4th Grade                                                                                                                             | 205                                                                        | 211                                                                         |
| 5th-6th Grade                                                                                                                             | 207                                                                        | 209                                                                         |
| 9:45 Classes                                                                                                                              | Boys                                                                       | Girls                                                                       |
| 3 Year Olds                                                                                                                               | 102                                                                        | 109                                                                         |
| Pre-K                                                                                                                                     | 101                                                                        | 110                                                                         |
| Kindergarten                                                                                                                              | 201                                                                        | 215                                                                         |
| 9:45 Sunday Rally                                                                                                                         | Combined                                                                   |                                                                             |
| 1st-6th Grade                                                                                                                             | Assembly Room                                                              |                                                                             |
| 10:45 Service                                                                                                                             | Boys                                                                       | Girls                                                                       |
|                                                                                                                                           |                                                                            |                                                                             |
| 3 Year Olds                                                                                                                               | 102                                                                        | 109                                                                         |
| 3 Year Olds<br>Pre-K                                                                                                                      | 102<br>101                                                                 | 109<br>110                                                                  |
|                                                                                                                                           |                                                                            |                                                                             |
| Pre-K                                                                                                                                     | 101                                                                        | 110                                                                         |
| Pre-K<br>Kindergarten                                                                                                                     | 101<br>201                                                                 | 110<br>215                                                                  |
| Pre-K<br>Kindergarten<br>1st Grade                                                                                                        | 101<br>201<br>202                                                          | 110<br>215<br>214                                                           |
| Pre-K<br>Kindergarten<br>1st Grade<br>2nd Grade                                                                                           | 101<br>201<br>202<br>203                                                   | 110<br>215<br>214<br>213                                                    |
| Pre-K<br>Kindergarten<br>1st Grade<br>2nd Grade<br>3rd Grade                                                                              | 101<br>201<br>202<br>203<br>204                                            | 110<br>215<br>214<br>213<br>212                                             |
| Pre-K<br>Kindergarten<br>1st Grade<br>2nd Grade<br>3rd Grade<br>4th Grade                                                                 | 101<br>201<br>202<br>203<br>204<br>205                                     | 110<br>215<br>214<br>213<br>212<br>211                                      |
| Pre-K<br>Kindergarten<br>1st Grade<br>2nd Grade<br>3rd Grade<br>4th Grade<br>5th Grade                                                    | 101<br>201<br>202<br>203<br>204<br>205<br>206                              | 110<br>215<br>214<br>213<br>212<br>211<br>210                               |
| Pre-K<br>Kindergarten<br>1st Grade<br>2nd Grade<br>3rd Grade<br>4th Grade<br>5th Grade<br>6th Grade                                       | 101<br>201<br>202<br>203<br>204<br>205<br>206<br>207                       | 110<br>215<br>214<br>213<br>212<br>211<br>210<br>209                        |
| Pre-K<br>Kindergarten<br>1st Grade<br>2nd Grade<br>3rd Grade<br>4th Grade<br>5th Grade<br>6th Grade<br><b>5:00 Service</b>                | 101<br>201<br>202<br>203<br>204<br>205<br>206<br>207<br><b>Boys</b>        | 110<br>215<br>214<br>213<br>212<br>211<br>210<br>209<br><b>Girls</b>        |
| Pre-K<br>Kindergarten<br>1st Grade<br>2nd Grade<br>3rd Grade<br>4th Grade<br>5th Grade<br>6th Grade<br><b>5:00 Service</b><br>3 Year Olds | 101<br>201<br>202<br>203<br>204<br>205<br>206<br>207<br><b>Boys</b><br>102 | 110<br>215<br>214<br>213<br>212<br>211<br>210<br>209<br><b>Girls</b><br>102 |

Second Floor

Lancaster Baptist Church • 4020 E. Lancaster Blvd. • Lancaster, CA 93535 661.946.4663 • lancasterbaptist.org • Paul Chappell, Pastor